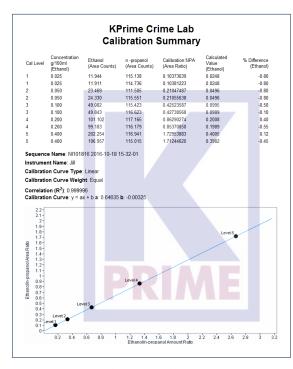

# **Custom Reporting**

Figure 1. Example Calibration Summary for blood alcohol analysis

Step 4
Import data and figures into LIMS

Step 3
Import custom reports for review and create LIMS import files

**Konnect** automatically generates report summaries, which allow you to review the results of your entire worklist at a glance. Currently, Konnect is configured to create the following summaries:

- · sample results
- · quality control results
- calibration results

These can be used together to simplify the process of analyzing and verifying data.

All of Konnect's summaries are custom-tailored to include the parameters and layout required by an individual lab.