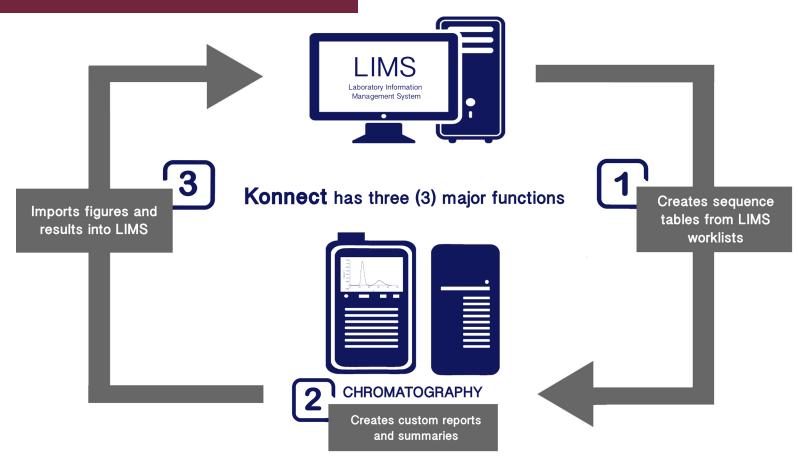

## What does Konnect do?

## Workflow

Konnect workflow is defined in four (4) main steps as follows:

Moving information between chromatography instruments and a laboratory data management system can be slow, tedious, and prone to costly data entry errors. Konnect by KPrime Technologies is an easy-to-use software that addresses these issues by automating transfer of worklists, results, and figures between the laboratory and LIMS.